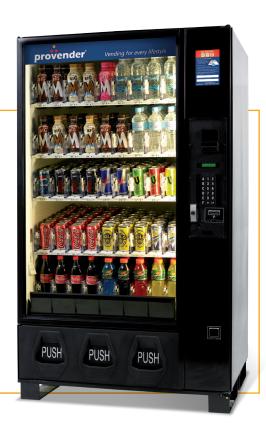

# **Provender Bev Max**

#### **Product Selection**

• Selection of cold drinks (can and bottle) from the leading brands.

### **Specifications**

**Product selections:** 45

45

 Allow 100mm clearance behind machine.

Clearance space

Height: 1850mmWidth: 1070mmDepth: 810mmWeight: 283kg

Freephone: 1800 121 111

www.provendervending.com.au