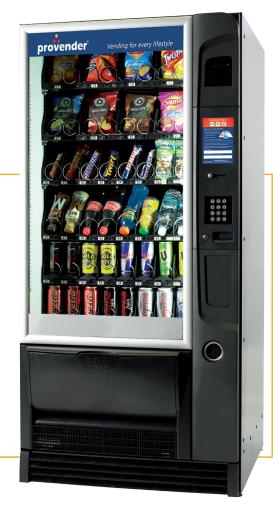

# **Provender Rondo**

### **Benefits**

- User friendly quick, simple and easy to use.
- Great mix of size and capacity.
- Refrigerated to keep refreshments cool.
- Front ventilation can be placed directly against the wall.
- Vend detection detects when a product hasn't been vended and vends another product.
- Energy efficient low energy consumption.

#### **Suitable For**

• Medium size business environments.

#### **Product Selection**

• Selection of snacks, cold drinks (can and bottle) and confectionery from the leading brands.

## **Specifications**

**Product selections:** 40

40

• Can be placed hard up against the back wall.

Clearance space

Height: 1830mmWidth: 880mmDepth: 890mmWeight: 280kg

Freephone: 1800 121 111

www.provendervending.com.au