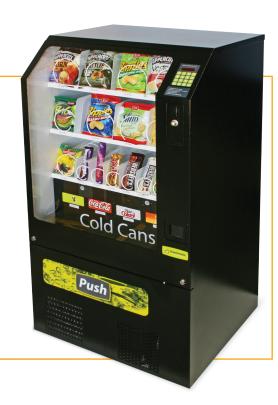

# **Provender Snackmate**

### **Combination Vending**

#### **Product Selection**

• Selection of snacks, cold drinks (can) and confectionery from the leading brands.

## **Specifications**

**Product selections: 12-24** 

Clearance space

 Can be placed hard up against the back wall.

Height: 1340mm Width: 725mm Depth: 610mm Weight: 150kg

Freephone: 1800 121 111

www.provendervending.com.au