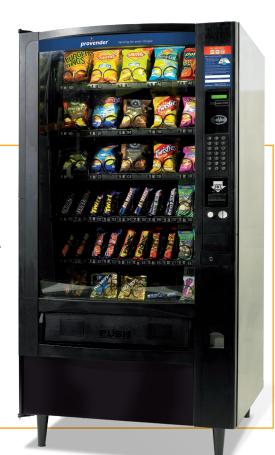

#### **Product Selection**

- Selection of snacks and confectionery from the leading brands.
- Meal options (please ask me, your local franchisee for more information).

## **Specifications**

**Product selections:** 40

40

 Allow 100mm clearance behind machine.

Clearance space

Height: 1870mmWidth: 960mmDepth: 960mm

Freephone: 1800 121 111

www.provendervending.com.au